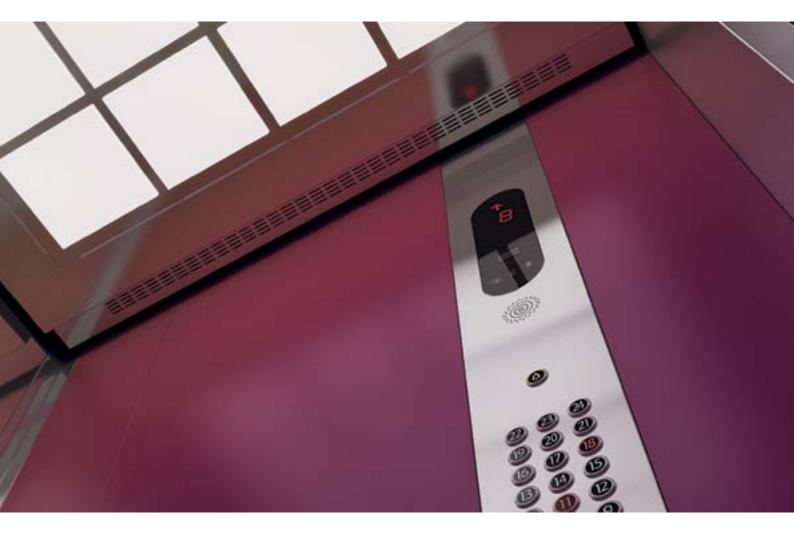

# Car operating panel (COP)

#### **Display type**

- 7-segment or dot matrix, red with black background
- LCD: white with blue or black background

#### Languages

- English
- Simplified Chinese

#### Mounting method

- Flush mounted for full height
- Surface mounted for handicap operating panel

#### Button shape / Mounting method

- Round
- Surface mounted

#### **Button material**

- Black plastic (no Braille)
- Brushed stainless steel

# Braille:

• Optional

## Call register buzzer/ Gong on ceiling Optional