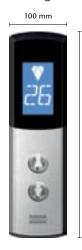

# Hall indicator (HI)

# Hall lantern (HL)

# Landing call station (LCS)

# Landing call station with indicator (LCI)

397 mm