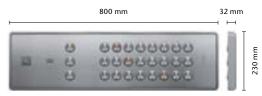

# **Buttons for landing devices**

360 mm

Brushed stainless steel

310 mm

26

Brushed stainless steel with Braille