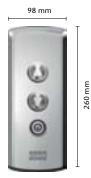

- 7-segment or dot matrix, red with black background
- LCD: white with blue or black background

#### Languages

- English
- Simplified Chinese

#### Mounting method

- Flush mounted for full height
- Surface mounted for handicap operating panel

#### Button shape / Mounting method

- Round
- Surface mounted

#### **Button material**

- Black plastic (no Braille)
- Brushed stainless steel

# Braille:

• Optional

## Call register buzzer/ Gong on ceiling Optional

# Handicap operating panel (Optional)





Stainless steel faceplate

## **Buttons for COPs**







Brushed stainless steel



Brushed stainless steel with Braille









0

60

Full height COP

Brushed stainless steel faceplate

# Landing devices

# Hall indicator (HI)



# Hall lantern (HL)



# Landing call station (LCS)





# Landing call station with indicator (LCI)





397 mm

# **Buttons for landing devices**

360 mm





Brushed stainless steel



310 mm

26

Brushed stainless steel with Braille

# Display type

119 mm

- 7-segment or dot matrix, red with black background
- LCD: white with blue or black background

# Languages

- English
- Simplified Chinese

## Finishing

- Brushed stainless steel
- Black plastic

## Mounting method

Surface mounted

# Button shape

• Round

## Button material

- Black plastic (no Braille)
- Brushed stainless steel

# Braille

Optional

# Call register buzzer/ Gong on ceiling

Optional

All pictures are for reference purposes only. Please contact KONE Sales for more information.

3



KONE provides innovative and eco-efficient solutions for elevators, escalators and