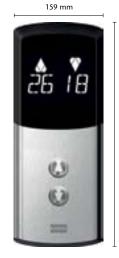

# **Buttons for landing devices**

360 mm

Brushed stainless steel

310 mm

26

Brushed stainless steel with Braille

# Display type

119 mm

- 7-segment or dot matrix, red with black background
- LCD: white with blue or black background