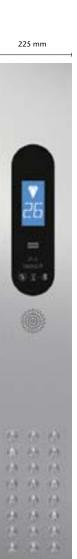

# Car operating panel (COP)

#### **Display type**

- 7-segment or dot matrix, red with black background
- LCD: white with blue or black background

#### Button shape / Mounting method

- Round
- Surface mounted

#### **Button material**

- Black plastic (no Braille)
- Brushed stainless steel