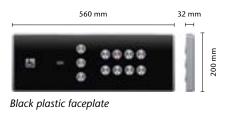

## **Buttons for COPs**

Brushed stainless steel

Brushed stainless steel with Braille

0

60

Full height COP

Brushed stainless steel faceplate