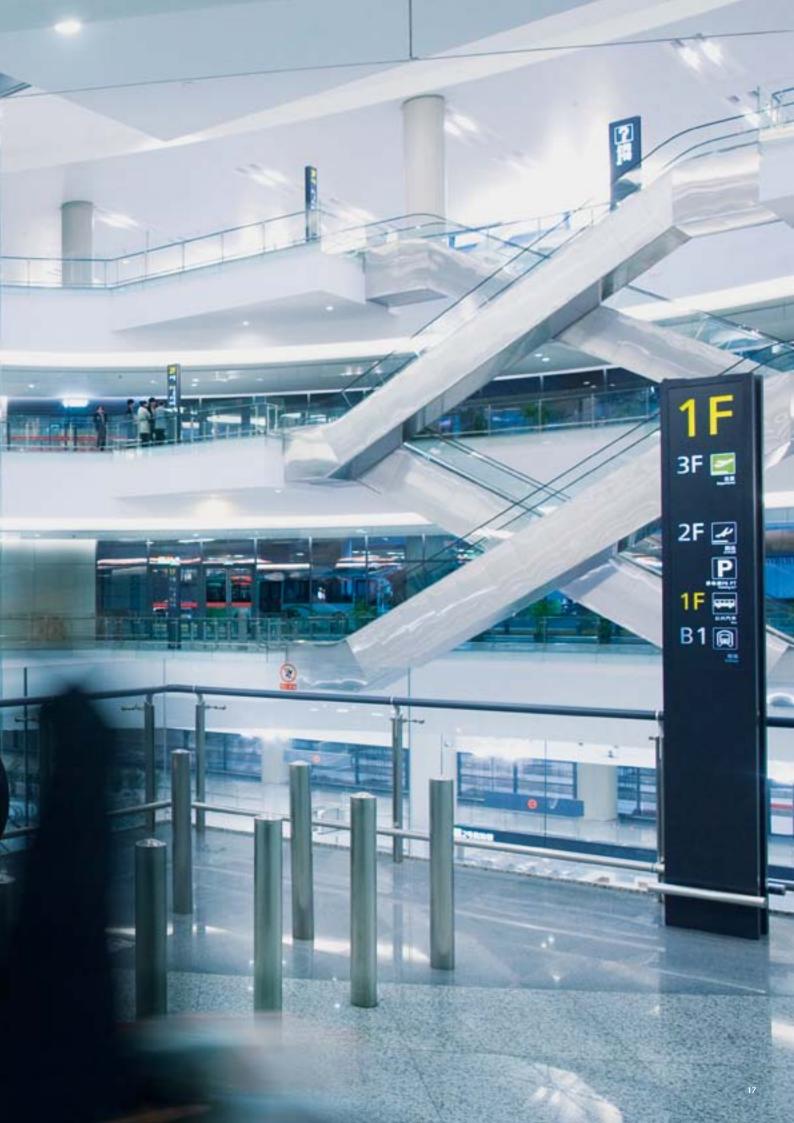

## Easing the flow and beating bottlenecks

People-focused design is the key to assuring smooth transit in a hub as complex as Hongqiao, which serves a population larger than that of most countries. With seamless integration of 350 spacious elevators, escalators and autowalks, KONE delivered a user-friendly solution enabling people to move through the hub smoothly, safely and without disruption – at all times of the day and night.

KONE TransitMaster<sup>™</sup> escalators and autowalks were the ideal solution for the project's extensive infrastructure. The 155 autowalks are positioned so that walking distances never exceed 300 meters, and transit between the airport and rail connections should never take longer than 15 minutes.