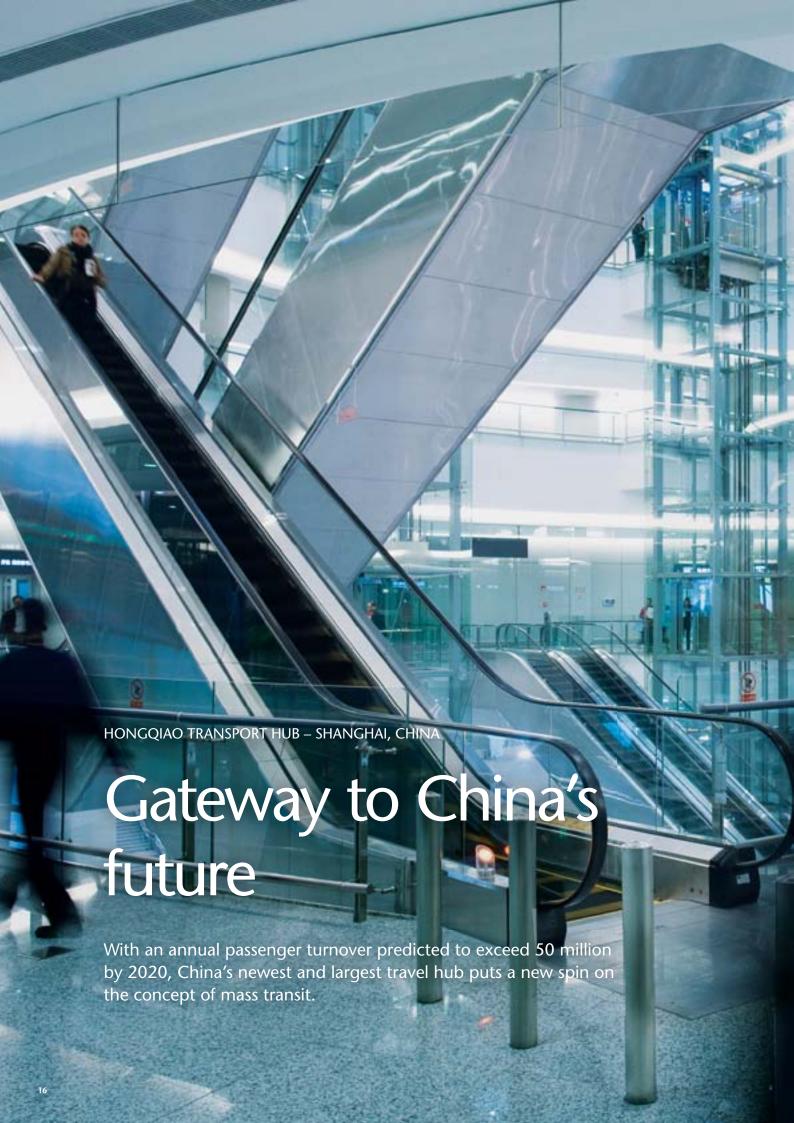

Opened for the 2010 World Expo, the Hongqiao Transport Hub is one of the world's most uniquely integrated transport centers. Covering a land area larger than 26 square kilometers, it comprises Hongqiao Airport and serves as an interchange for five subway lines, a bullet train to Beijing and the Maglev Train connection to Pudong Airport.

## Easing the flow and beating bottlenecks

People-focused design is the key to assuring smooth transit in a hub as complex as Hongqiao, which serves a population larger than that of most countries. With seamless integration of 350 spacious elevators, escalators and autowalks, KONE delivered a user-friendly solution enabling people to move through the hub smoothly, safely and without disruption – at all times of the day and night.