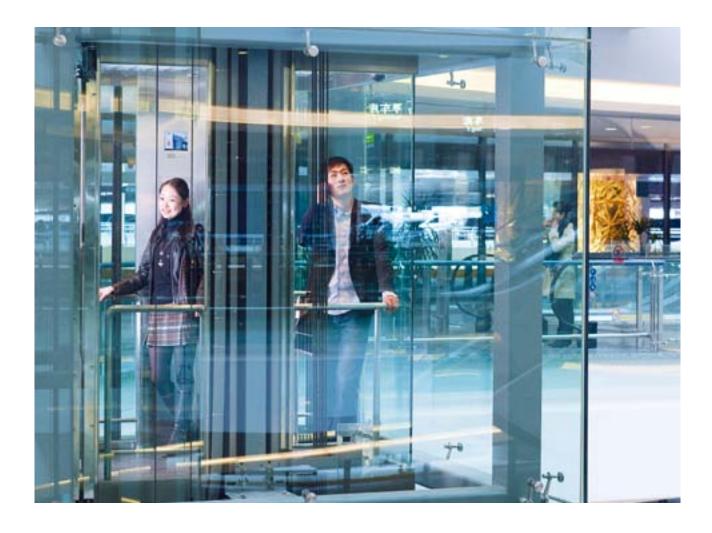

## Solutions for a lifetime

In addition to new solutions, KONE also provided modernization services in the older part of the Hongqiao Airport terminal. These incorporate contemporary design features and include a special scenic elevator designed in collaboration with the architect.