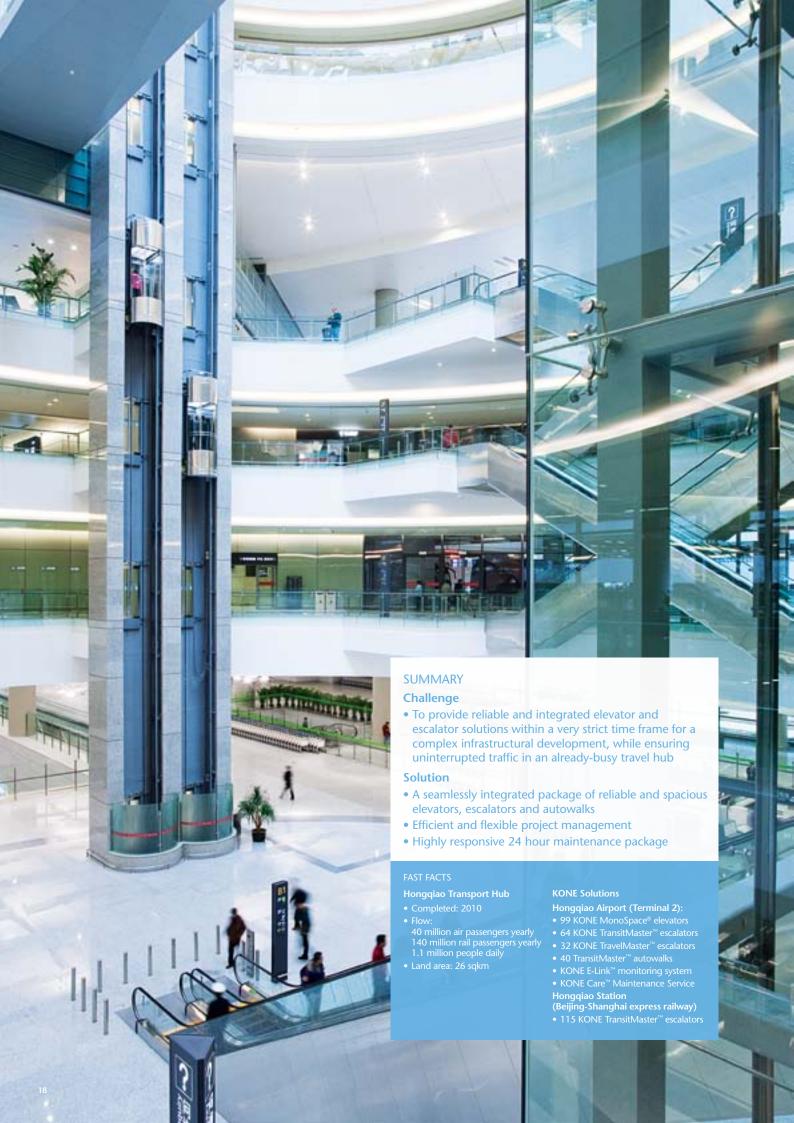

## Well thought-out investment

With the world's eyes turning to Shanghai for the 2010 World Expo, China was eager to complete the project in time to guarantee 80 million Expo visitors an unforgettable ride. KONE was selected to deliver a complete solution consisting of more than 400 units of elevator and escalator equipment for this mammoth, fast-paced project.

## Easing the flow and beating bottlenecks

People-focused design is the key to assuring smooth transit in a hub as complex as Hongqiao, which serves a population larger than that of most countries. With seamless integration of 350 spacious elevators, escalators and autowalks, KONE delivered a user-friendly solution enabling people to move through the hub smoothly, safely and without disruption – at all times of the day and night.

With tens of millions of people using the hub every year, even the briefest downtime can cause serious bottlenecks. KONE's reliable solutions are complemented by extensive support services and a fast-response maintenance team on hand 24 hours a day.